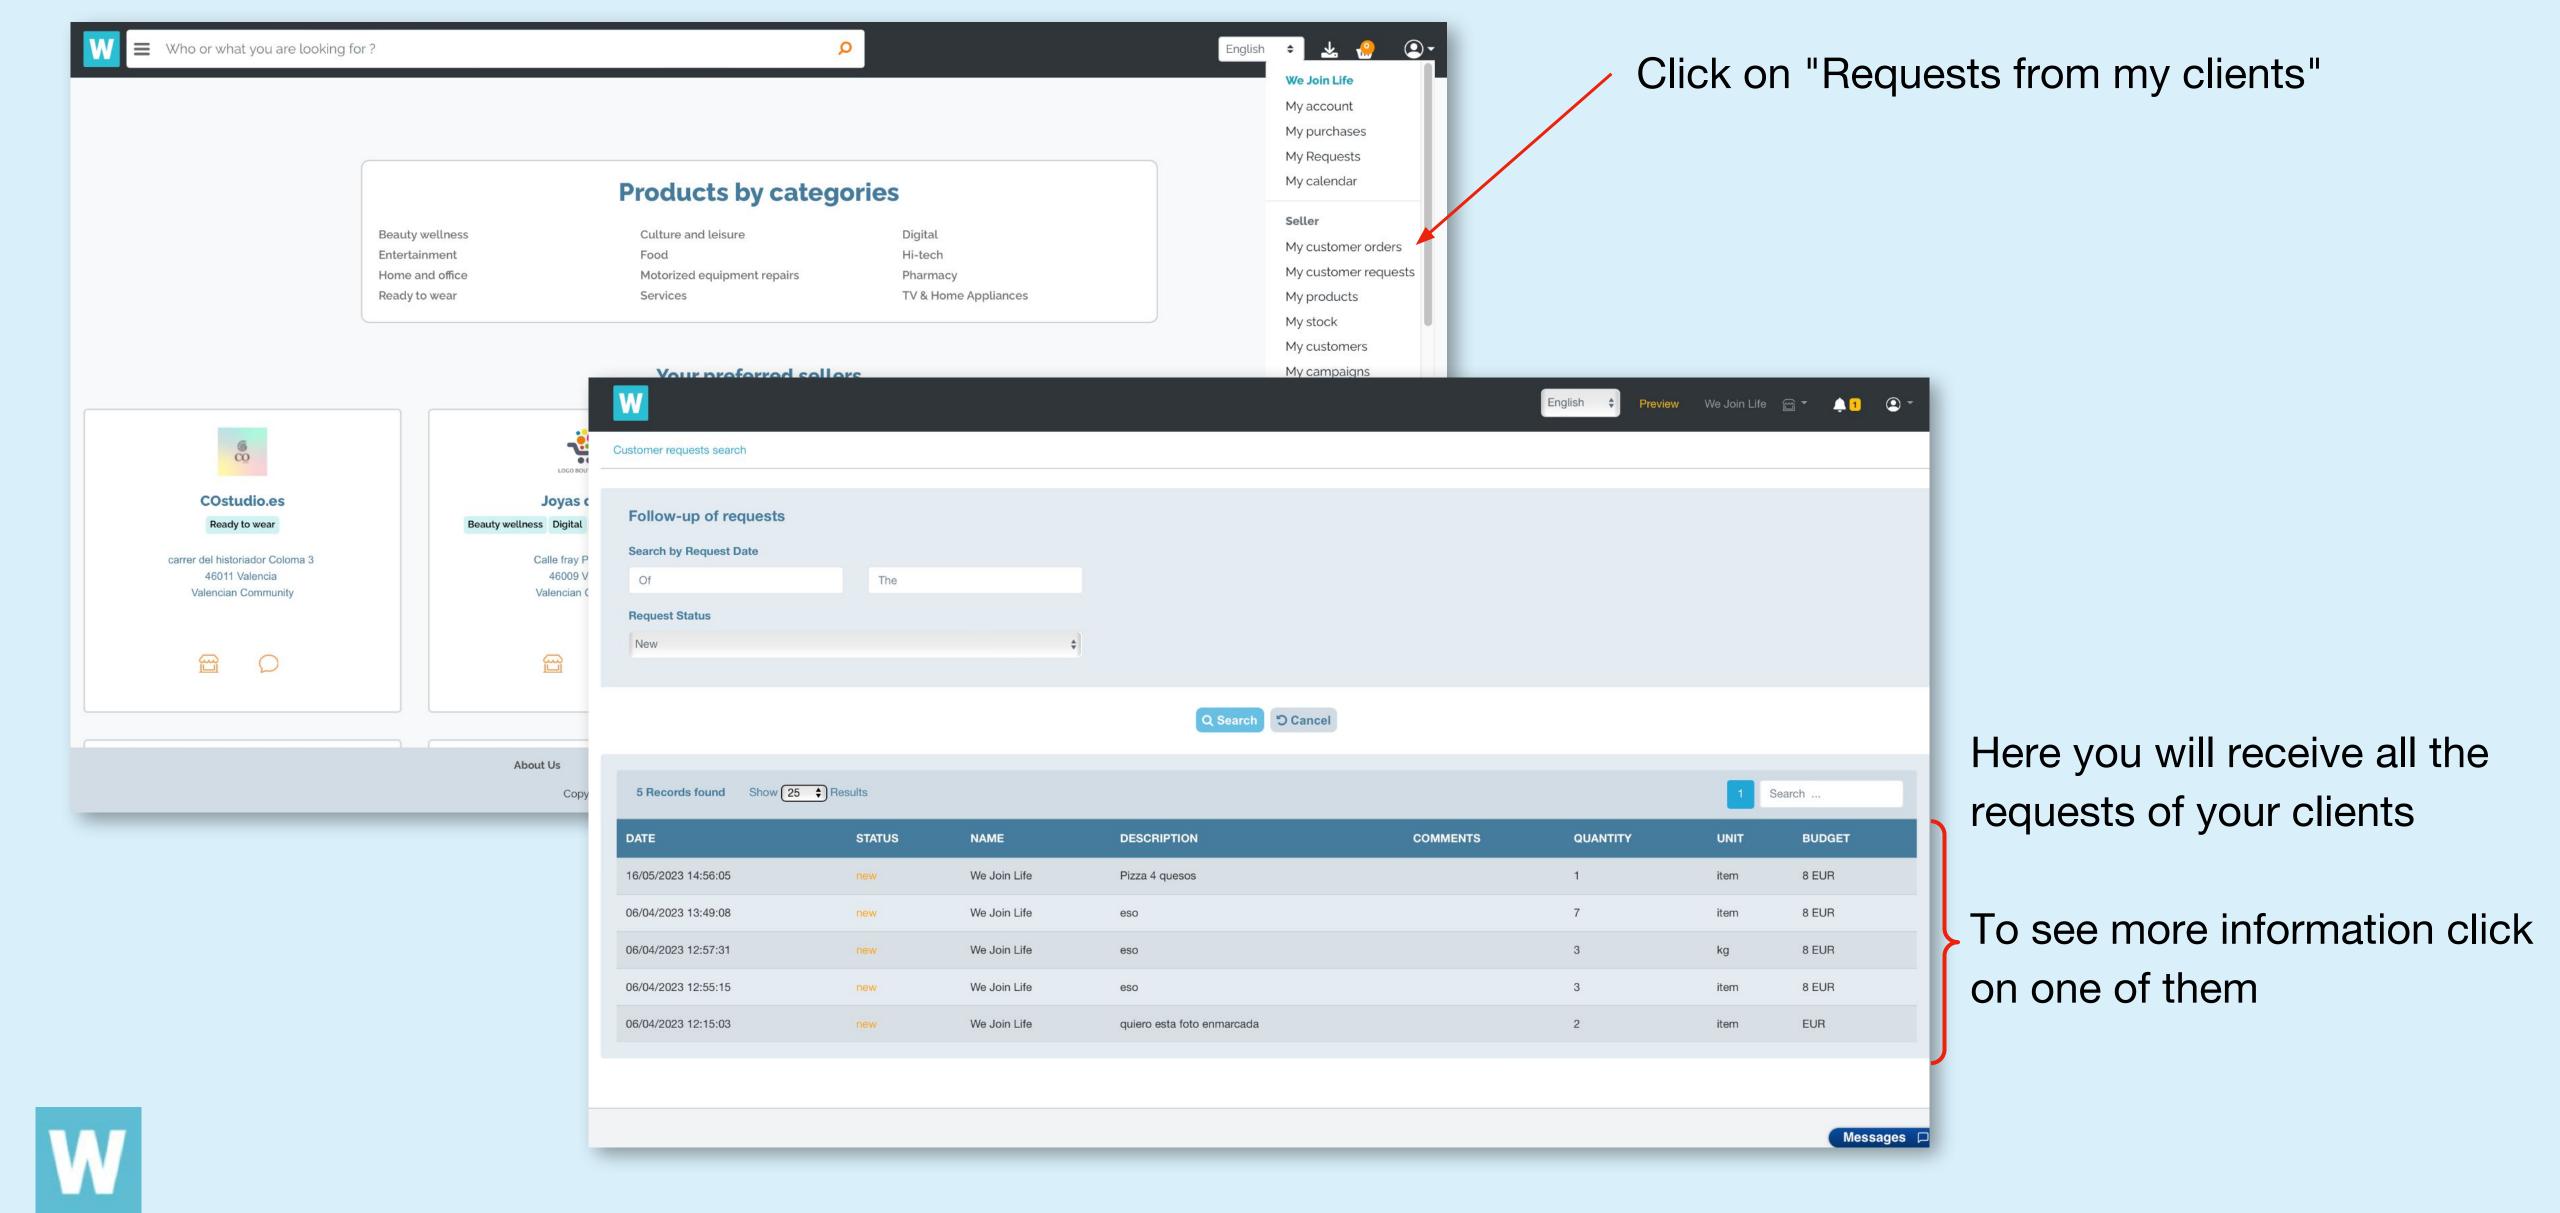

## How to accept/reject requests?

- In this section you can accept or reject the requests that your clients make to you.
- You can also talk to your client through chat
- 3. Finally you can add this product permanently. That is, a new product will be created from this

Difference between an order and a customer request

The difference between an order and a customer request is that an order is made automatically and a request is a matter that is made to the seller.