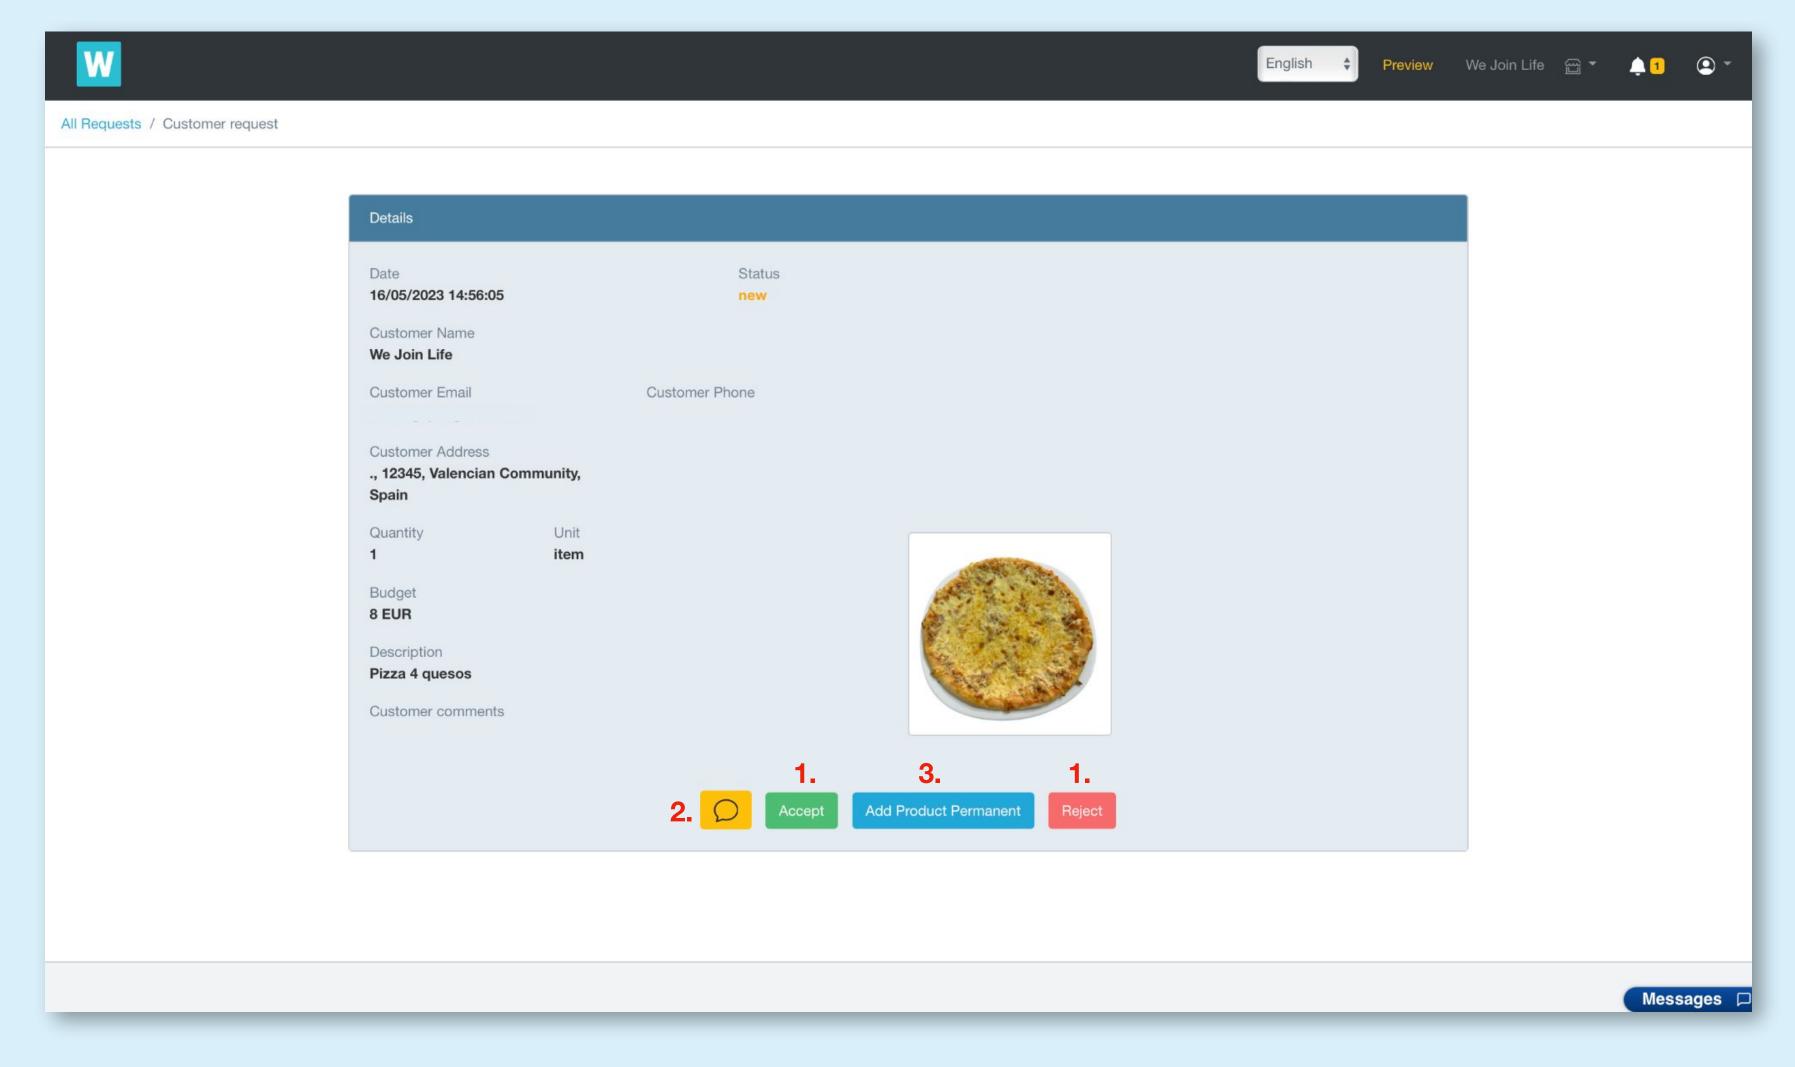

## How to accept/reject requests?

- In this section you can accept or reject the requests that your clients make to you.
- You can also talk to your client through chat
- 3. Finally you can add this product permanently. That is, a new product will be created from this